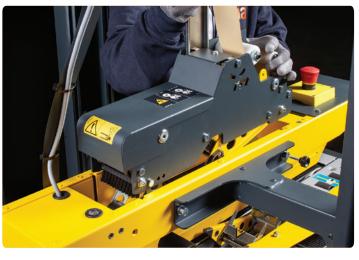

## **KEY FEATURES**

- » Seals upper & lower flaps of cardboard cases or cartons » Lockable electric isolation switch
- » Central emergency stop to work safety on both sides of
- » Best-In-Class components with SIEMENS electrics
- » Top taping head removable
- » Quick release Taping Heads (Top & Bottom No tools required)

Possibility to order the version for K12 head for 75 mm tape width, in this case the minimum box width has to be 170 mm.

Fast Tape Head changeover - easy and toolless!

Aluminium Telescopic Legs, quick and easy to adjust.