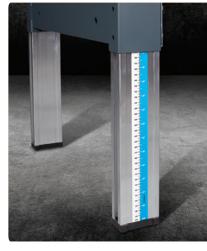

#### **Machine dimensions**

Dimensioni macchina Maschinenabmessungen Dimensions machine Dimensiones de máquina

|         | Min (mm) | Max (mm) |
|---------|----------|----------|
| Total H | 1260     | 1600     |
| H Bench | 485      | 825      |
| W       | 689      | 689      |
| W Bench | 572      | 572      |
| L       | 1080     | 1080     |