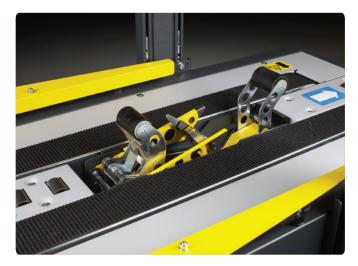

## **KEY FEATURES**

- » Seals upper & lower flaps of cardboard cases or cartons » Lockable electric isolation switch
- » Central emergency stop to work safety on both sides of
- » Best-In-Class components with SIEMENS electrics
- » Top taping head removable
- » Quick release Taping Heads (Top & Bottom No tools required)

Possibility to order the version for K12 head for 75 mm tape width, in this case the minimum box width has to be 170 mm.

Fast Tape Head changeover - easy and toolless!

Aluminium Telescopic Legs, quick and easy to adjust.