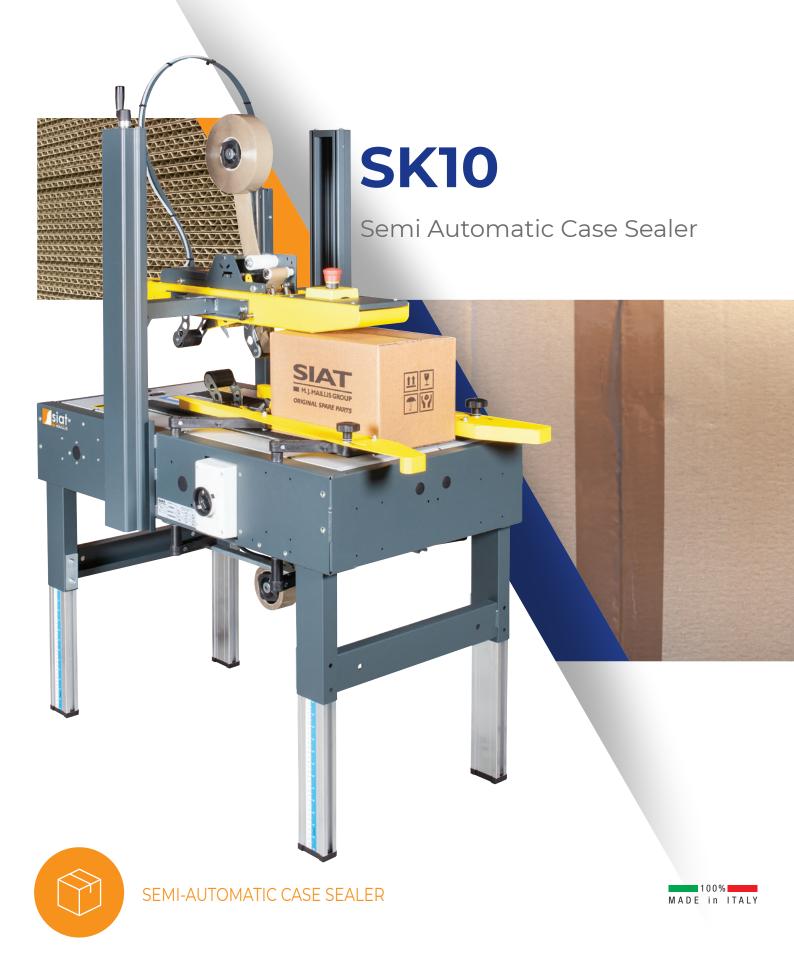

# **SK10**

The SK10 is a new semi-automatic case sealing machine designed and engineered by SIAT specifically for small/medium fixed sized boxes. SK10 is the ideal case sealing machine for a variety of industries like food and beverage, chemical, clothing, textiles, electronics, furniture, electronics and furniture.

## **KEY FEATURES**

- » Seals upper & lower flaps of cardboard cases or cartons » Lockable electric isolation switch
- » Central emergency stop to work safety on both sides of
- » Best-In-Class components with SIEMENS electrics
- » Top taping head removable
- » Quick release Taping Heads (Top & Bottom No tools required)