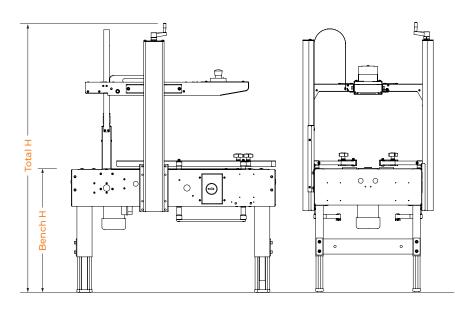

#### **Machine dimensions**

Dimensioni macchina Maschinenabmessungen Dimensions machine Dimensiones de máquina

|         | Min (mm) | Max (mm) |
|---------|----------|----------|
| Total H | 1260     | 1600     |
| H Bench | 485      | 825      |
| W       | 689      | 689      |
| W Bench | 572      | 572      |
| L       | 1080     | 1080     |