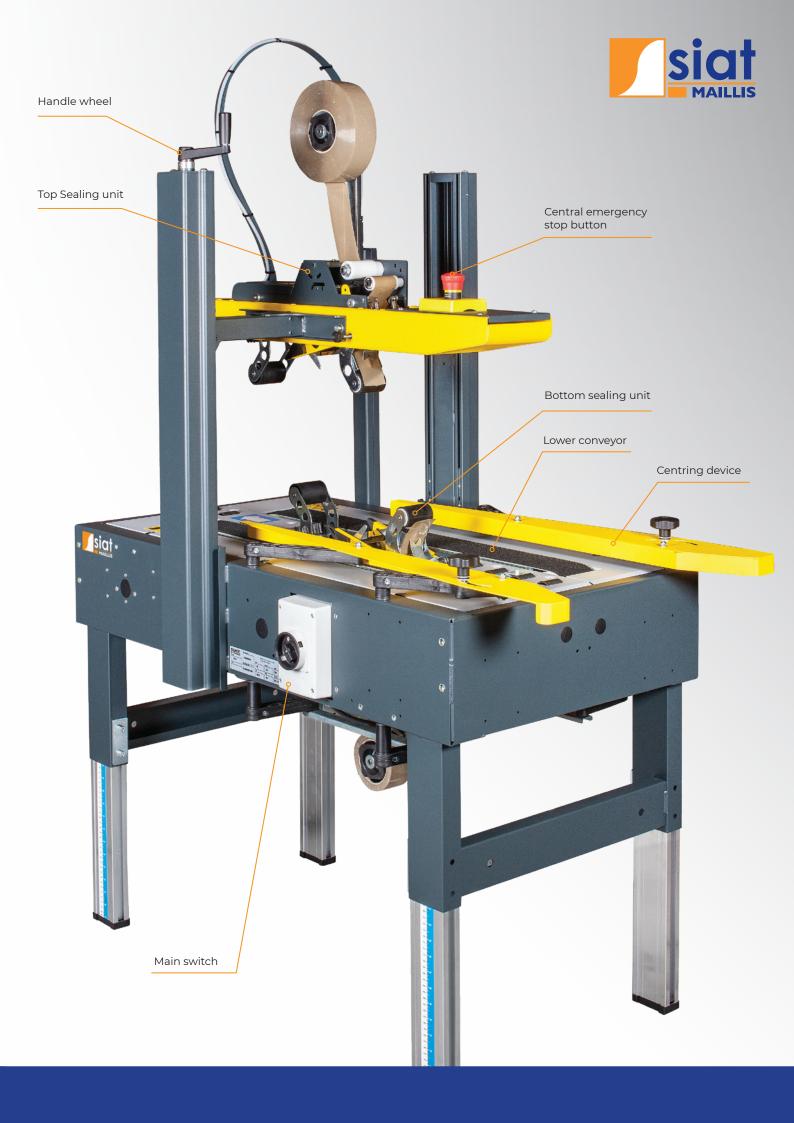

## **KEY FEATURES**

- » Seals upper & lower flaps of cardboard cases or cartons » Lockable electric isolation switch
- » Central emergency stop to work safety on both sides of
- » Best-In-Class components with SIEMENS electrics
- » Top taping head removable
- » Quick release Taping Heads (Top & Bottom No tools required)

Possibility to order the version for K12 head for 75 mm tape width, in this case the minimum box width has to be 170 mm.

Fast Tape Head changeover - easy and toolless!

Aluminium Telescopic Legs, quick and easy to adjust.