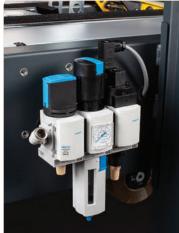

#### **GTL - GTR SAFETY FENCES** Air consumption **Optional Extras** Consumo aria Accessori Druckluftverbrauch Zubehör Consommation air comprimé Accessories Consumo de arie Accessorios 9 Litres per Cycle **AS80 AS77** RG Standard power supply 380/415V\_50HZ\_3PH+N+PE Alimentazione standard 220/230V 50Hz 1PH+N+PE Standard-Stromanschluß h 600mm Amps 1,08 Alimentation électrique standard