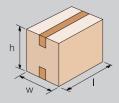

### **SPECIFICATIONS**

Max Production Capacity: 650 boxes/hour Case type: RSC - HSC - FEFCO 0201 Max case weight: 32 kg

| Box        | L    | W    | н    |
|------------|------|------|------|
| dimensions | (mm) | (mm) | (mm) |
| MIN        | 150  | 170  | 120  |
| MAX        | œ    | 650  | 670  |