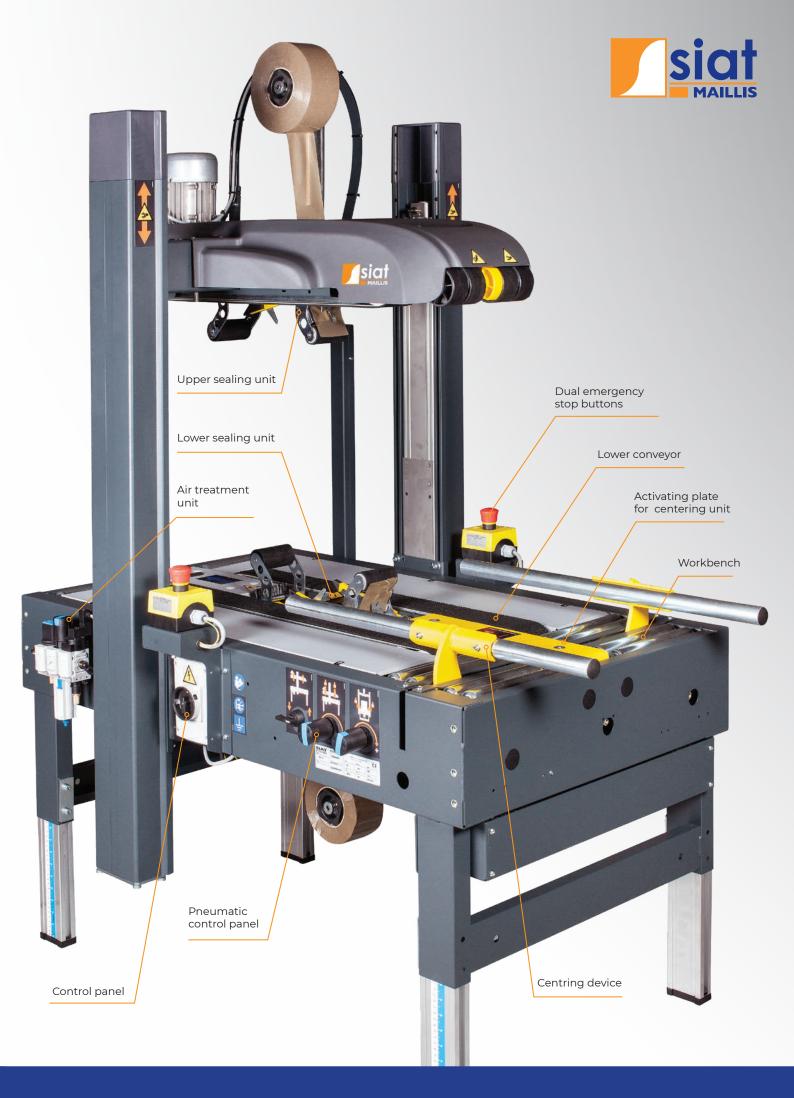

# **SR27**

Semi-automatic sealer for large random box sizes

SEMI-AUTOMATIC CASE SEALER

siat

The SR27 is a new semi-automatic case sealing machine designed and engineered by SIAT specifically for large random sized boxes.

### **KEY FEATURES**

- » Seals upper & lower flaps of cardboard cases or cartons » 5 lateral and upper guide wheels on the top assembly
- » Re-designed centering device to eliminate 'pinch points'
- » Lockable electric & pneumatic isolation switches
- » Emergency stop on both sides of machine
- » Best-In-Class components with FESTO pneumatics and SIEMENS electrics
- » Re-designed columns & upper frame to maximise stren-
- » Top taping head removable without removing protective
- » Quick release Taping Heads (Top & Bottom No tools

#### MAXIMUM FOCUS ON SAFETY:

- Re-designed centering device to eliminate "pinch points"
- Emergency stop on both machine sides
- Lockable electric and pneumatic isolation switches
- Motor cable connection incorporating a strong & flexible spring steel design