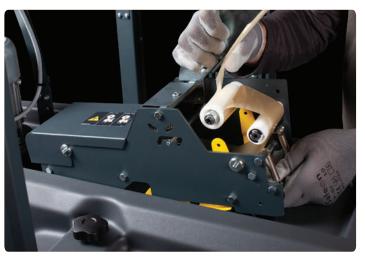

### **KEY FEATURES**

- » Seals upper & lower flaps of cardboard cases or cartons » 5 lateral and upper guide wheels on the top assembly
- » Re-designed centering device to eliminate 'pinch points'
- » Lockable electric & pneumatic isolation switches
- » Emergency stop on both sides of machine
- » Best-In-Class components with FESTO pneumatics and SIEMENS electrics
- » Re-designed columns & upper frame to maximise stren-
- » Top taping head removable without removing protective
- » Quick release Taping Heads (Top & Bottom No tools

#### MAXIMUM FOCUS ON SAFETY:

- Re-designed centering device to eliminate "pinch points"
- Emergency stop on both machine sides
- Lockable electric and pneumatic isolation switches
- Motor cable connection incorporating a strong & flexible spring steel design