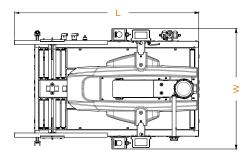

### **Machine dimensions**

Dimensioni macchina Maschinenabmessungen Dimensions machine Dimensiones de máquina

### 132(L) x107(w) x155(H) cm