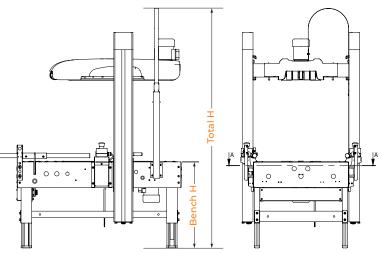

### **Machine dimensions**

Dimensioni macchina Maschinenabmessungen Dimensions machine Dimensiones de máquina

### 132(L) x107(w) x155(H) cm