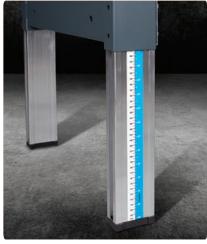

Fast Tape Head changeover - easy and toolless!

Aluminium Telescopic legs, easy and fast to adjust.