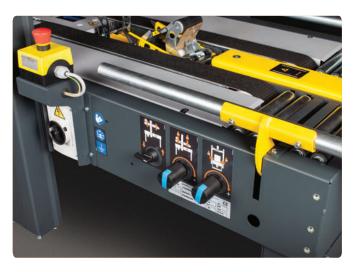

### **KEY FEATURES**

- » Seals upper & lower flaps of cardboard cases or cartons » 5 lateral and upper guide wheels on the top assembly
- » Re-designed centering device to eliminate 'pinch points'
- » Lockable electric & pneumatic isolation switches
- » Emergency stop on both sides of machine
- » Best-In-Class components with FESTO pneumatics and SIEMENS electrics
- » Re-designed columns & upper frame to maximise stren-
- » Top taping head removable without removing protective
- » Quick release Taping Heads (Top & Bottom No tools

#### MAXIMUM FOCUS ON SAFETY:

- Re-designed centering device to eliminate "pinch points"
- Emergency stop on both machine sides
- Lockable electric and pneumatic isolation switches
- Motor cable connection incorporating a strong & flexible spring steel design