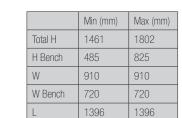

### **Machine dimensions**

Dimensioni macchina Maschinenabmessungen Dimensions machine Dimensiones de máquina

### 132(L) x107(w) x155(H) cm